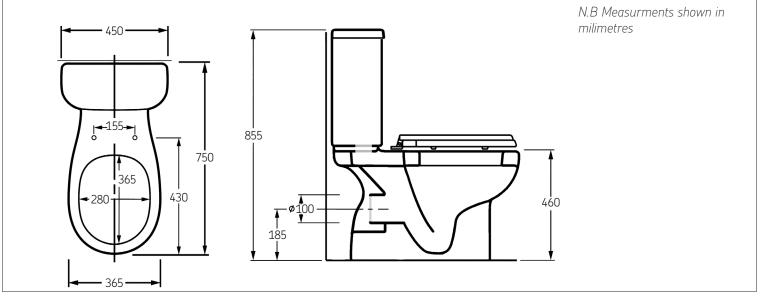

## **Product Codes:**

| Specification: | • Conforms to BS EN997 | Codes | Description                      |
|----------------|------------------------|-------|----------------------------------|
| Dimensions:    |                        | 23160 | AKW460L Close Coupled Toilet Pan |