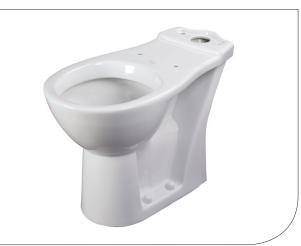

## **Product** This raised height, long projection toilet pan has been specially designed **Overview:** for use in AKW Doc M packs.

- Features: Raised height
  - Large footprint
  - 750mm projection
  - 4 point fixing to floor supplied
  - Weight limited to 60 stone / 400kg
- Benefits: Attractively manufactured from white vitreous china

  - CE Certified
  - Conforms to BS EN997
  - Height with toilet seat is 480mm, which complies to Doc M guidelines
  - Long projection to assist side transfer