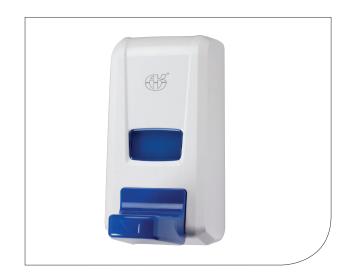

SANITARYWARE & ACCESSORIES: SANITARYWARE ACCESSORIES ISSUE 1 JUNE 2011

**Product** 

life. style. choice.

The AKW lever operated soap dispenser has been designed for easy operation, by hand, Overview: closed fist or elbow.

- Features: Lever operated
  - · Extended blue lever provides increased colour contrast and visibility

Benefits:

- Easily refillable
- High contrast colour to aid visually imapaired users
- · Easy to use, even for users with limited dexterity