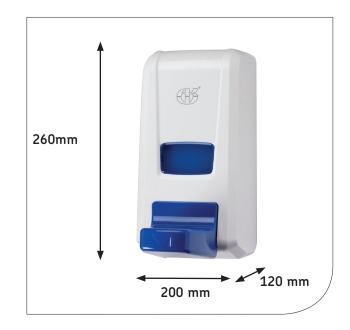

## **Product Specification:**

- Manufactured from ABS plastic
- Dimensions: W:200mm H:260mm D:120mm