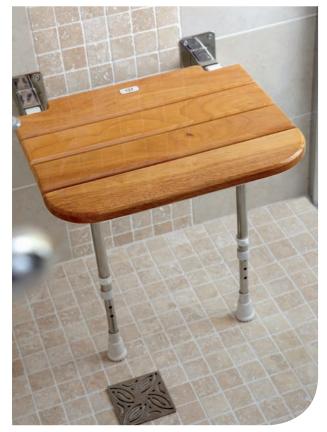

## **Product Overview:**

Stylish and compact wooden shower seat, can be folded away neatly.

- Features: Very stable with minimal shrinkage
  - · Profiled edges are varnished to give greater comfort and durability
  - Framework and legs made from rust proof stainless steel (lifetime warranty)

- Benefits: Easy to fold up, sitting neatly in the bathroom
  - · An elegant solution for any bathroom
  - · Strong and comfortable
  - Easy to clean