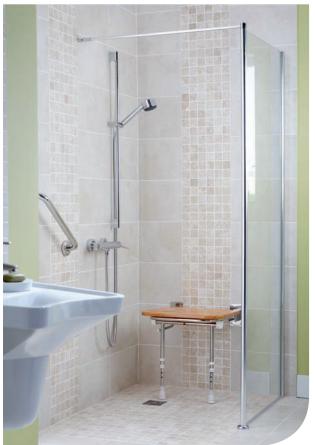

# **Code Description**

04030 Fold Up Wooden Slatted Seat with support legs

04030 in a Level Best® Enclosure

<sup>\*</sup> The lifetime warranty excludes normal wear and tear in general domestic applications. It applies only to products being installed for the first time and according to relevant local and national regulations.