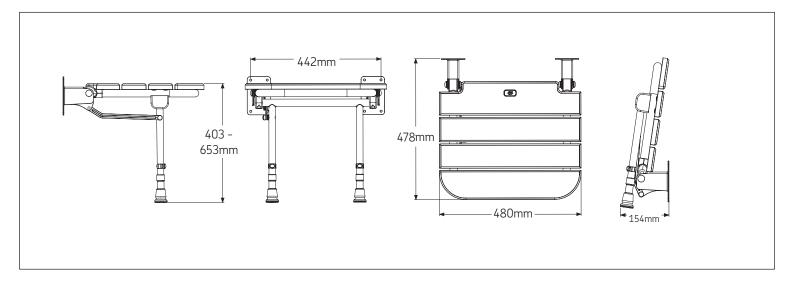

## **Product Specification:**

life. style. choice.

**Dimensions:** 

- · Made from ecologically friendly rubberwood (dense grain)
- Polyurethane treated rubberwood slats
- Suitable for users up to 40 stone/254kg in weight
- Seat height adjustment 403mm to 653mm
- Tested to BS EN 12727: 2000