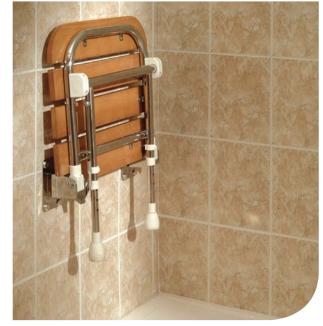

om
  - · Strong and comfortable
  - Easy to clean



#### **Guarantee:**





### **Product Codes:**

# **Code Description**

04030 Fold Up Wooden Slatted Seat with support legs



04030 in a Level Best® Enclosure

<sup>\*</sup> The lifetime warranty excludes normal wear and tear in general domestic applications. It applies only to products being installed for the first time and according to relevant local and national regulations.

FOLD UP SHOWER SEATS: 4000 SERIES STANDARD WIDTH ISSUE 1 JUNE 2011

## **Product Specification:**

life. style. choice.

**Dimensions:** 

- · Made from ecologically friendly rubberwood (dense grain)
- Polyurethane treated rubberwood slats
- Suitable for users up to 40 stone/254kg in weight
- Seat height adjustment 403mm to 653mm
- Tested to BS EN 12727: 2000



04030 Folded Up