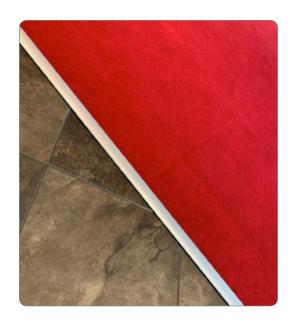

#### **Product Overview**

A 950mm length threshold strip for use with AKW Safety Flooring. The strip protects the edge of the floor from damage, ensuring a smooth flooring transition between different floor types for bathrooms.

#### **Features**

- + Water Resistant
- + Self-adhesive water-proof foam tape
- + Level-access
- + Silver smooth finishing

#### **Benefits**

- + Versatile to different installations
- + Easy installation
- + Ease of movement for wheelchair users
- + Offers an aesthetically pleasing finish