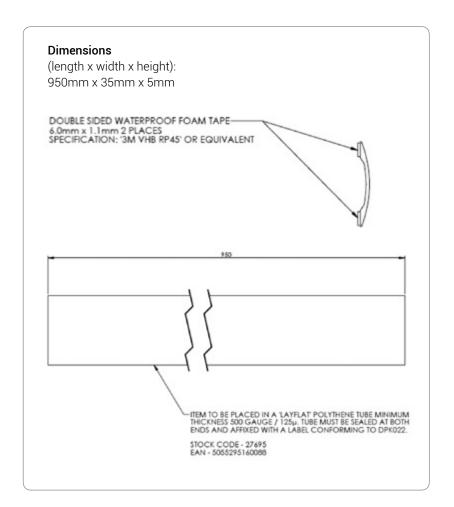

#### **Product Codes**

Flooring threshold strip – 950mm length

27695

#### **Product Specification**

+ Colour. Silver

+ Material: Aluminium

+ Finish: Clean and Burr Free