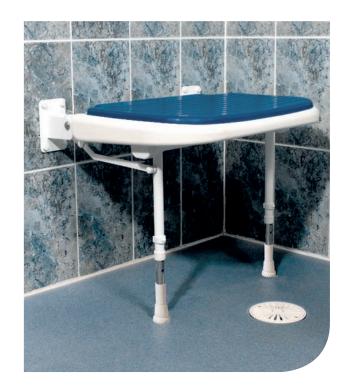

# 4000 series Extra Wide Shower Seat

FOLD UP SHOWER SEATS: 4000 SERIES EXTRA WIDE ISSUE 1 NOVEMBER 2011

**Product** 

4000 series shower seats have been designed to accommodate a variety of individual Overview: needs of end users.

- Features: Unique and innovative design will give years of trouble free service
  - Made from rust proof stainless steel
  - Available in white without padding
  - Blue seat cushion or grey seat cushion options
  - Extra width for additional comfort for bariatric users

### Benefits:

- Designed in consultation with occupational therapists, end users and installers
- Adjustable for comfort, with seat heights of between 390-640mm (provided by two sets of legs supplied as standard)
- Sturdy design, carries weight up to 254kg/40 stone
- + or 13mm fine adjustment to support leg to allow for gradient in floor