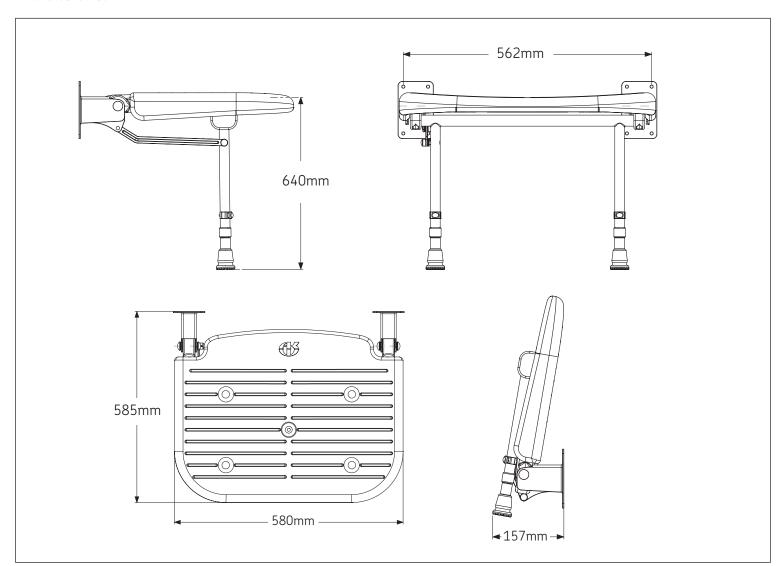

# **Dimensions:**

### Benefits:

- Designed in consultation with occupational therapists, end users and installers
- Adjustable for comfort, with seat heights of between 390-640mm (provided by two sets of legs supplied as standard)
- Sturdy design, carries weight up to 254kg/40 stone
- + or 13mm fine adjustment to support leg to allow for gradient in floor