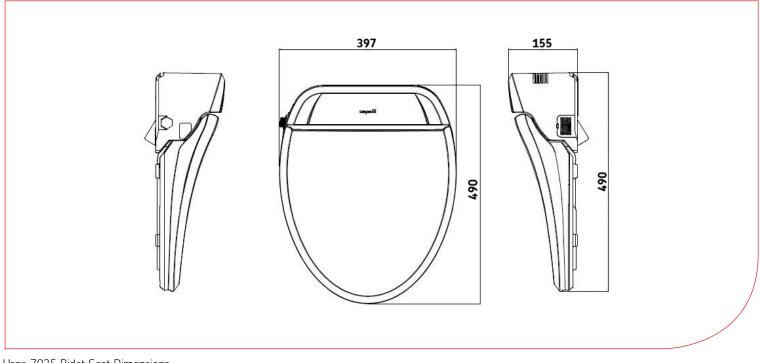

iable temperature settings
- Heated seat with 3 temperature settings
- Deoderiser to prevent unpleasant smells
- Automatic wash and dry function
- Children's function

# **Dimension Drawings:**





USPA BIDET SEATS: SANITARYWARE & ACCESSORIES ISSUE 1 JULY 2014

# **Product Specification:**

#### USpa 7035RS (23262-UK) Bidet Seat Features & Benefits:

- Remote control for convenient postitioning or use by a carer from outside the bathroom
- Warm air dryer with variable temperature settings
- Posterior and femenine cleansing with aerated spray and variable jet types
- Automatic spray head cleansing before and after each use
- Heated seat with 4 temperature settings
- Deoderiser to prevent unpleasant smells
- Automatic wash and dry function
- Children's function

## **Dimension Drawings:**



#### Uspa 7035 Bidet Seat Dimensions

## **Product Codes:**

| Code     | Description                                   |
|----------|-----------------------------------------------|
| 23261-UK | Bidet Seat UB-7235S Side Controls - UK Only   |
| 23262-UK | Bidet Seat UB-7035RS Remote Control - UK only |
| 23263-UK | Bidet Seat UB-7000S Side Control - UK only    |



Web: www.akw-ltd.co.uk Orderline: 01905 823 299 Fax: 01905 823 297 E-Mail: sales@akw-ltd.co.uk General Enquiries: 01905 823 298

# **Guarantee & Certification:**

- 2 Year warranty and full aftersales backup
- Products tested and approved to all relevant standards ensuring suitability for specification
- WRAS Proves the product has been tested and complies with the 'Water Supply Regulations'
- All relevant electrical safety a