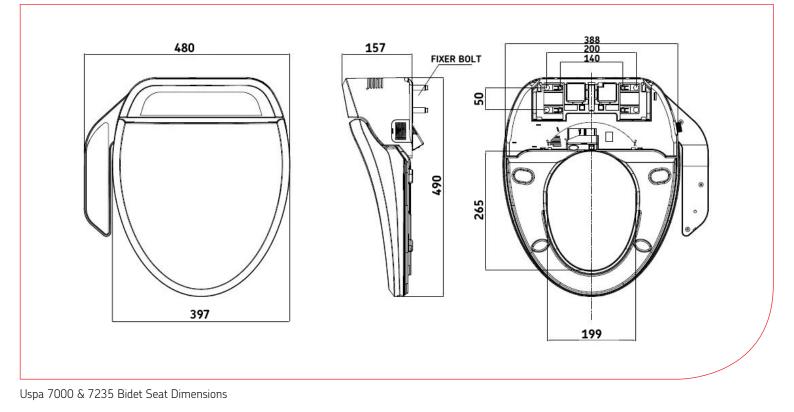

# **Dimension Drawings:**

USPA BIDET SEATS: SANITARYWARE & ACCESSORIES ISSUE 1 JULY 2014