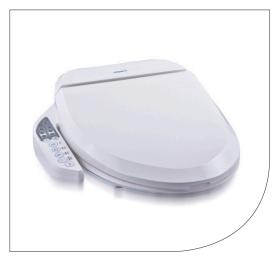

Uspa 7000 Bidet Seat

Uspa 7235 Bidet Seat

Uspa 7035 Bidet Seat

#### USpa 7035RS (23262-UK) Bidet Seat Features & Benefits:

- Remote control for convenient postitioning or use by a carer from outside the bathroom
- Warm air dryer with variable temperature settings
- Posterior and femenine cleansing with aerated spray and variable jet types
- Automatic spray head cleansing before and after each use
- Heated seat with 4 temperature settings
- Deoderiser to prevent unpleasant smells
- Automatic wash and dry function
- Children's function