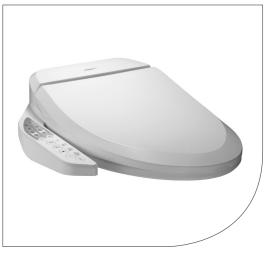

seats are an economical solution for those who may find personal hygiene functions difficult but don't qualify for full funding.

#### Uspa seats are:

- Durable
- Safe
- Easy to install
- Intuitive
- Easy to clean
- Modern, discreet design to compliment bathroom
- Easy installation using standard pan fixing points
- Soft close seat mechanism
- Continuous water heating for instant warm water that will not run it out during use
- Automatic cleaning of the wands and heads before and after each use
- Touch activated on/off switch
- Antibacterial plastic used in all areas for increased hygiene
- Intelligent energy saving function
- Warm water cleansing with 3 temperature settings
- 2 Adjustable cleaning arms
- 5 Level adjustable water pressure



Uspa 7000 Bidet Seat



Uspa 7235 Bidet Seat



Uspa 7035 Bidet Seat



## **Pictures and Drawings:**



# **Product Specification:**

#### USpa 7235S (23261-UK) Bidet Seat Features & Benefits:

- Posterior and femenine cleansing with aerated spray and variable jet types
- Warm air dryer with variable temperature settings
- Heated seat with 3 temperature settings
- Deoderiser to prevent unpleasant smells
- Automatic wash and dry function
- Children's function

# **Dimension Drawings:**





USPA BIDET SEATS: SANITARYWARE & ACCESSORIES ISSUE 1 JULY 2014

# **Product Specification:**

#### USpa 7035RS (23262-UK) Bidet Seat Features & Benefits:

- Remote control for convenient postitioning or use by a carer from outside the bathroom
- Warm air dryer with variable temperature settings
- Posterior and femenine cleansing with aerated spray