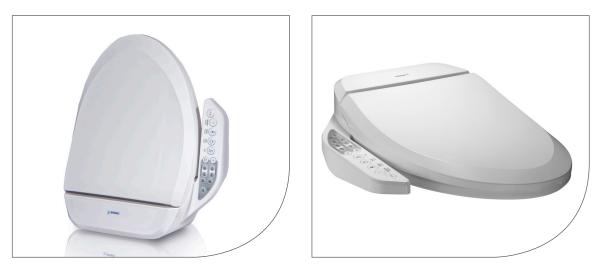

personal hygiene functions difficult but don't qualify for full funding.

#### Uspa seats are:

- Durable
- Safe
- Easy to install
- Intuitive
- Easy to clean
- Modern, discreet design to compliment bathroom
- Easy installation using standard pan fixing points
- Soft close seat mechanism
- Continuous water heating for instant warm water that will not run it out during use
- Automatic cleaning of the wands and heads before and after each use
- Touch activated on/off switch
- Antibacterial plastic used in all areas for increased hygiene
- Intelligent energy saving function
- Warm water cleansing with 3 temperature settings
- 2 Adjustable cleaning arms
- 5 Level adjustable water pressure



Uspa 7000 Bidet Seat



Uspa 7235 Bidet Seat



Uspa 7035 Bidet Seat



## **Pictures and Drawings:**



# **Product Specification:**

#### USpa 7235S (23261-UK) Bidet Seat Features & Benefits:

- Posterior and femenine cleansing with aerated spray and variable jet types
- Warm air dryer with variable temperature settings
- Heated seat with 3 temperature settings
- Deoderiser to prevent unpleasant smells
- Automatic wash and dry function
- Children's function

# **Dimension Drawings:**





USPA BIDET SEATS: SANITARYWARE & ACCESSORIES ISSUE 1 JULY 2014

# **Product Specification:**

#### USpa 7035RS (23262-UK) Bidet Seat Features & Benefits:

- Remote control for convenient postitioning or use by a carer from outside the bathroom
- Warm air dryer with variable temperature settings
- Posterior and femenine cleansing with aerated spray and variable jet types
- Automatic spray head cleansing b