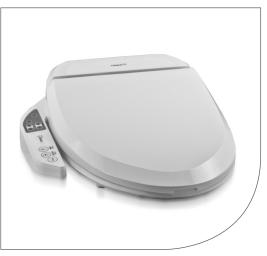

Uspa 7000 Bidet Seat

Uspa 7235 Bidet Seat

Uspa 7035 Bidet Seat

#### USpa 7235S (23261-UK) Bidet Seat Features & Benefits:

- Posterior and femenine cleansing with aerated spray and variable jet types
- Warm air dryer with variable temperature settings
- Heated seat with 3 temperature settings
- Deoderiser to prevent unpleasant smells
- Automatic wash and dry function
- Children's function