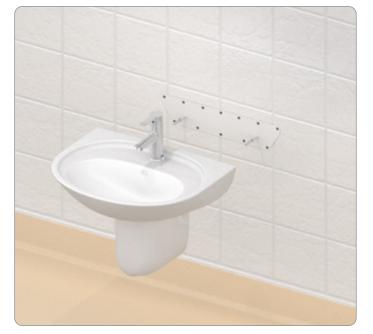

#### **Features & Benefits**

- + Made from stainless steel for durability
- + Choice of three size brackets to provide a solution for most sizes of wash basin
- This product gives more flexibility on install as it has twelve fixing holes on the 220mm and 280mm bracket and thirteen fixing holes on the adjustable bracket
- + The extra fixing holes make it easier to execute a secure installation as the load is distributed
- + Welded bolts attached to the bracket enable easy mounting of the wash basin (see illustrations below)
- + The studs have M8 threads, nuts not supplied

### Wash Basin Fixing Brackets

Wash Basin Bracket