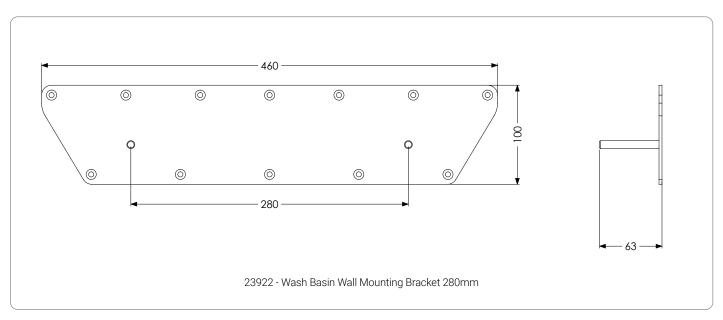

#### **Product Codes**

| Wash Basin Wall Mounting Bracket 220mm      | 23921 |
|---------------------------------------------|-------|
| Wash Basin Wall Mounting Bracket 280mm      | 23922 |
| Wash Basin Adjustable Wall Mounting Bracket | 23923 |

### Dimensions