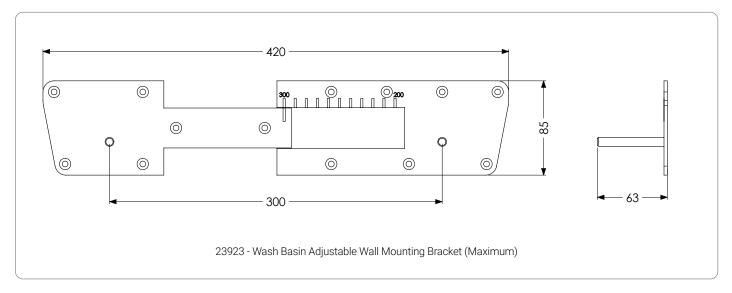

#### **Product Codes**

| Wash Basin Wall Mounting Bracket 220mm      | 23921 |
|---------------------------------------------|-------|
| Wash Basin Wall Mounting Bracket 280mm      | 23922 |
| Wash Basin Adjustable Wall Mounting Bracket | 23923 |

### Dimensions