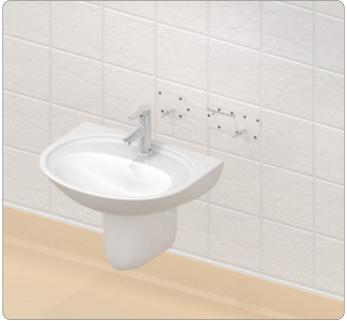

#### **Features & Benefits**

- + Made from stainless steel for durability
- + Choice of three size brackets to provide a solution for most sizes of wash basin
- This product gives more flexibility on install as it has twelve fixing holes on the 220mm and 280mm bracket and thirteen fixing holes on the adjustable bracket
- + The extra fixing holes make it easier to execute a secure installation as the load is distributed
- + Welded bolts attached to the bracket enable easy mounting of the wash basin (see illustrations below)
- + The studs have M8 threads, nuts not supplied

### Wash Basin Fixing Brackets

Wash Basin Bracket