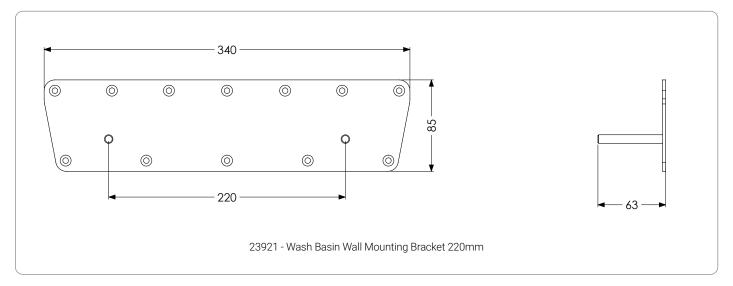

#### **Product Codes**

| Wash Basin Wall Mounting Bracket 220mm      | 23921 |
|---------------------------------------------|-------|
| Wash Basin Wall Mounting Bracket 280mm      | 23922 |
| Wash Basin Adjustable Wall Mounting Bracket | 23923 |

### Dimensions