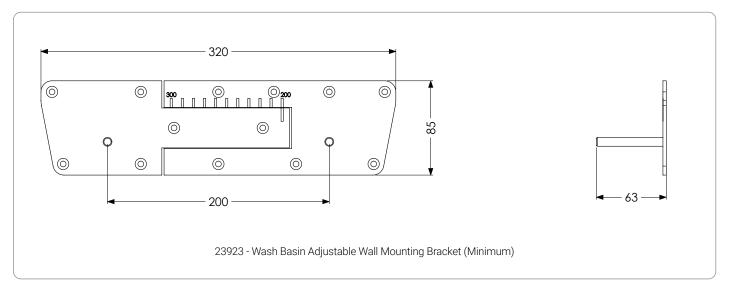

#### **Product Codes**

| Wash Basin Wall Mounting Bracket 220mm      | 23921 |
|---------------------------------------------|-------|
| Wash Basin Wall Mounting Bracket 280mm      | 23922 |
| Wash Basin Adjustable Wall Mounting Bracket | 23923 |

### Dimensions