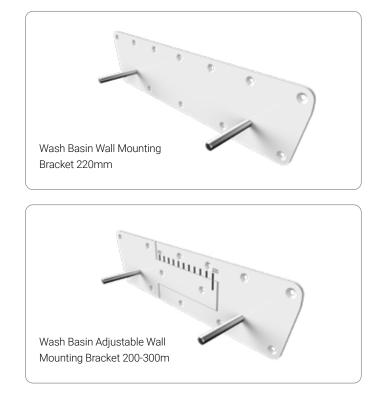

#### **Product Overview**

Wash basin brackets are provided to securely fix wash basins to your wall.

Available in three sizes, 220mm, 280mm and an adjustable bracket with a range between 200 – 300mm.

#### **Features & Benefits**

- + Made from stainless steel for durability
- + Choice of three size brackets to provide a solution for most sizes of wash basin
- This product gives more flexibility on install as it has twelve fixing holes on the 220mm and 280mm bracket and thirteen fixing holes on the adjustable bracket
- + The extra fixing holes make it easier to execute a secure installation as the load is distributed
- + Welded bolts attached to the bracket enable easy mounting of the wash basin (see illustrations below)
- + The studs have M8 threads, nuts not supplied

#### **Product Codes**

| Wash Basin Wall Mounting Bracket 220mm      | 23921 |
|---------------------------------------------|-------|
| Wash Basin Wall Mounting Bracket 280mm      | 23922 |
| Wash Basin Adjustable Wall Mounting Bracket | 23923 |